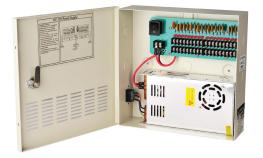

## AVA-PSB-12VDH20A-18 POWER DISTRIBUTION BOX

12VDC, 20 Amp, 18 Channel Power Distribution Box, AC100-240V Free Voltage, UL Listed (Lv.6)

The AVA-PSB-12VDH20A-18 is a power distribution box with 12VDC, 20 Amp, 18 Channel Power Distribution Box, AC100-240V Free Voltage, UL Listed (Lv. 6).

## **SPECIFICATIONS**

| GENERAL       |                                               |
|---------------|-----------------------------------------------|
| INPUT         | AC100 ~ 240V (50/60Hz)                        |
| OUTPUT        | DC 12V, 20A                                   |
| CHANNELS      | 18 Channels                                   |
| FUSE TYPE     | PTC2A (Resettable)                            |
| CERTIFICATION | UL Listed (LV.6), CE, FCC, ROHS               |
| DIMENSIONS    | 10.51" x 10.83 x 3.43" (267mm x 275mm x 87mm) |